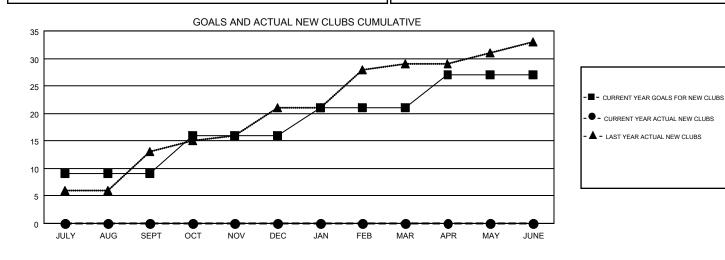

## GMT CA 6

| Clubs<br>RESULTS FOR 2019-2020 |               |           |               | Members               |                           |                         |                                                    |  |
|--------------------------------|---------------|-----------|---------------|-----------------------|---------------------------|-------------------------|----------------------------------------------------|--|
|                                |               |           |               | RESULTS FOR 2019-2020 |                           |                         |                                                    |  |
| QUARTER                        | NEW CLUB GOAL | NEW CLUBS | DROPPED CLUBS | QUARTER               | MEMBER GROWTH NET<br>GOAL | MEMBER GROWTH<br>ACTUAL | DROPPED<br>MEMBERS ACTUAL<br>(including transfers) |  |
| JULY/AUG/SEPT                  | 9             | 0         | 4             | JULY/AUG/SEPT         | 310                       | 405                     | 444                                                |  |
| OCT/NOV/DEC                    | 7             | 0         | 0             | OCT/NOV/DEC           | 255                       | 0                       | 0                                                  |  |
| JAN/FEB/MAR                    | 5             | 0         | 0             | JAN/FEB/MAR           | 195                       | 0                       | 0                                                  |  |
| APR/MAY/JUNE                   | 6             | 0         | 0             | APR/MAY/JUNE          | 150                       | 0                       | 0                                                  |  |