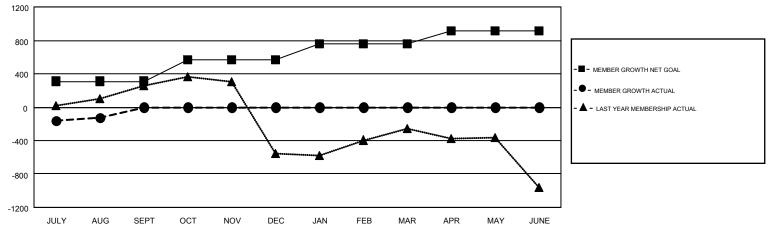

## GMT CA 6

| Clubs<br>RESULTS FOR 2019-2020 |               |           |               | Members               |                           |                         |                                                    |  |
|--------------------------------|---------------|-----------|---------------|-----------------------|---------------------------|-------------------------|----------------------------------------------------|--|
|                                |               |           |               | RESULTS FOR 2019-2020 |                           |                         |                                                    |  |
| QUARTER                        | NEW CLUB GOAL | NEW CLUBS | DROPPED CLUBS | QUARTER               | MEMBER GROWTH NET<br>GOAL | MEMBER GROWTH<br>ACTUAL | DROPPED<br>MEMBERS ACTUAL<br>(including transfers) |  |
| JULY/AUG/SEPT                  | 9             | 0         | 4             | JULY/AUG/SEPT         | 310                       | 405                     | 444                                                |  |
| OCT/NOV/DEC                    | 7             | 0         | 0             | OCT/NOV/DEC           | 255                       | 0                       | 0                                                  |  |
| JAN/FEB/MAR                    | 5             | 0         | 0             | JAN/FEB/MAR           | 195                       | 0                       | 0                                                  |  |
| APR/MAY/JUNE                   | 6             | 0         | 0             | APR/MAY/JUNE          | 150                       | 0                       | 0                                                  |  |